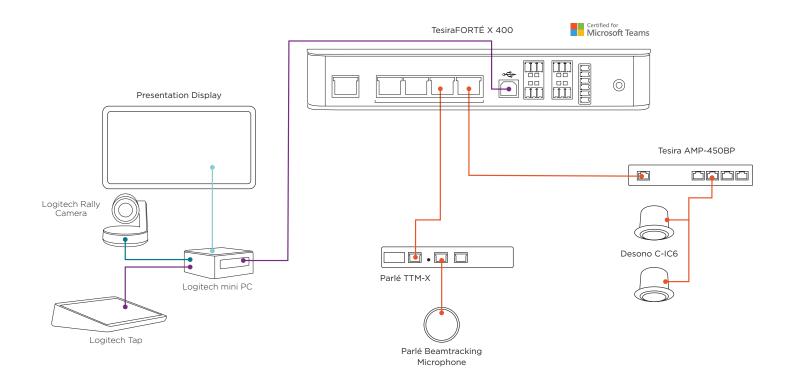

### **EQUIPMENT LIST**

| QUANTITY | PRODUCT               | FUNCTION                                                                      |
|----------|-----------------------|-------------------------------------------------------------------------------|
| 1        | Biamp MRB-M-X400-T    | Medium Room Bundle with black table microphone. Included Equipment:           |
|          |                       | (1) TesiraFORTÉ X 400                                                         |
|          |                       | (1) Parlé TTM-X Table Microphone                                              |
|          |                       | (2) Desono C-IC6 Ceiling Loudspeakers                                         |
|          |                       | (1) Tesira AMP-450BP Speaker Mounted Amplifier                                |
|          |                       | (2) 25' (7.5m) Plenum Cat 5e Cable                                            |
|          |                       | (3) 10' (3m) Plenum Cat 5e Cable                                              |
|          |                       | (1) Room Deployment Instructions                                              |
| 1        | Logitech Rally Camera | Premium PTZ camera with Ultra-HD imaging system and automatic camera control. |
| 1        | Logitech mini PC      | Hosts UC software and provides connection points for peripheral devices.      |
| 1        | Logitech Tap          | Touch controller for UC room system software.                                 |