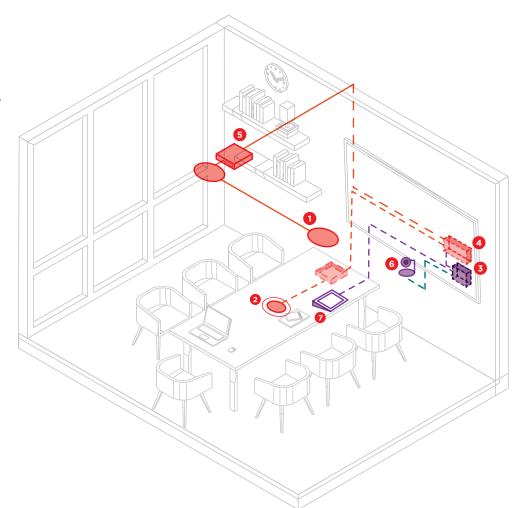

#### KEY

- **1** DESONO C-IC6
- 2 PARLÉ TTM-X
- **3** LOGITECH MINI PC
- **4** TESIRAFORTÉ X 400
- **5** TESIRA AMP-450BP
- **6 LOGITECH RALLY CAMERA**
- **D** LOGITECH TAP

#### LEGEND

- CATEGORY CABLE
- USB
- LOGITECH STRONG USB