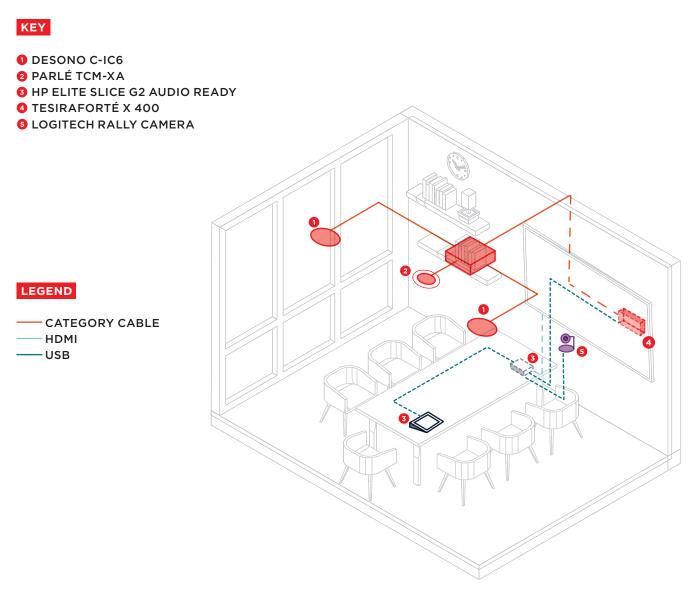

## EQUIPMENT LIST

| QUANTITY | PRODUCT                       | FUNCTION                                                                             |
|----------|-------------------------------|--------------------------------------------------------------------------------------|
| 1        | Biamp MRB-M-X400-C            | Certified Medium Room Bundle with white ceiling microphone. Included Equip-<br>ment: |
|          |                               | (1) TesiraFORTÉ X 400                                                                |
|          |                               | (1) Parlé TCM-XA Ceiling Microphone with Amplifier                                   |
|          |                               | ((2) Desono C-IC6 Ceiling Loudspeakers                                               |
|          |                               | (1) 25' (7.5m) Plenum Cat 5e Cable                                                   |
|          |                               | (4) 10' (3m) Plenum Cat 5e Cable                                                     |
|          |                               | (1) BPAK                                                                             |
|          |                               | (1) Room Deployment Instructions                                                     |
| 1        | Logitech Rally Camera         | Premium PTZ camera with Ultra-HD imaging system and automatic camera control.        |
| 1        | HP Elite Slice G2 Audio Ready | Host and touch controller for UC room system software.                               |
| 1        | Logitech Tap                  | Touch controller for UC room system software.                                        |