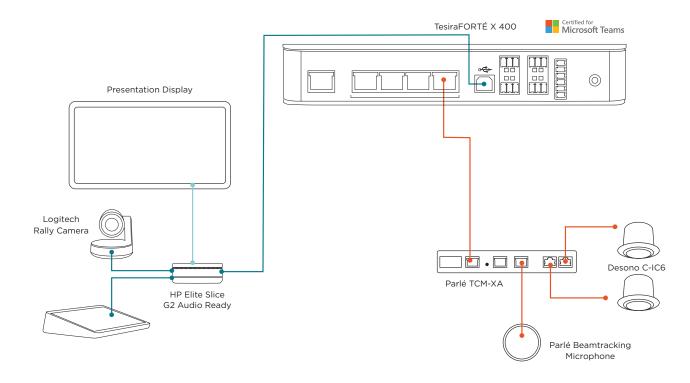

## EQUIPMENT LIST

| QUANTITY | PRODUCT                       | FUNCTION                                                                             |
|----------|-------------------------------|--------------------------------------------------------------------------------------|
| 1        | Biamp MRB-M-X400-C            | Certified Medium Room Bundle with white ceiling microphone. Included Equip-<br>ment: |
|          |                               | (1) TesiraFORTÉ X 400                                                                |
|          |                               | (1) Parlé TCM-XA Ceiling Microphone with Amplifier                                   |
|          |                               | ((2) Desono C-IC6 Ceiling Loudspeakers                                               |
|          |                               | (1) 25' (7.5m) Plenum Cat 5e Cable                                                   |
|          |                               | (4) 10' (3m) Plenum Cat 5e Cable                                                     |
|          |                               | (1) BPAK                                                                             |
|          |                               | (1) Room Deployment Instructions                                                     |
| 1        | Logitech Rally Camera         | Premium PTZ camera with Ultra-HD imaging system and automatic camera control.        |
| 1        | HP Elite Slice G2 Audio Ready | Host and touch controller for UC room system software.                               |
| 1        | Logitech Tap                  | Touch controller for UC room system software.                                        |