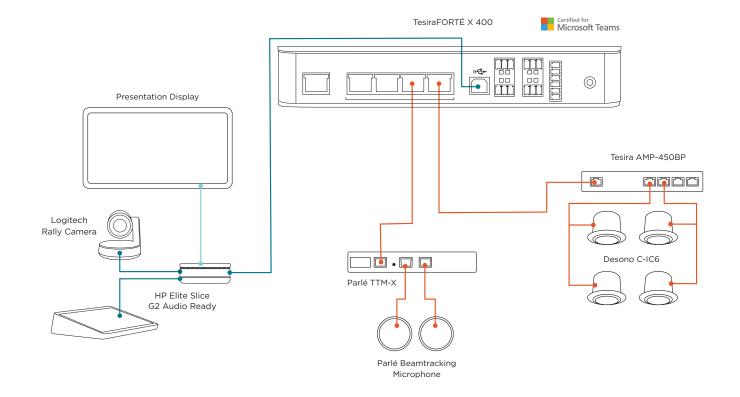

#### KEY

- **1** DESONO C-IC6
- 2 PARLÉ TTM-X
- **3** PARLÉ TTM-XEX
- 4 TESIRAFORTÉ X 400
- **5** TESIRA AMP-450BP
- **6** LOGITECH RALLY CAMERA
- 7 HP ELITE SLICE G2 AUDIO READY

#### **LEGEND**

CATEGORY CABLE

— HDMI

----USB

### **EQUIPMENT LIST**

| QUANTITY | PRODUCT                       | FUNCTION                                                                      |
|----------|-------------------------------|-------------------------------------------------------------------------------|
| 1        | Biamp MRB-L-X400-T            | Large Room Bundle with black table microphones. Included equipment:           |
|          |                               | (1) TesiraFORTÉ X 400                                                         |
|          |                               | (1) Parlé TTM-X Table Microphone                                              |
|          |                               | (1) Parlé TTM-XEX Table Microphone                                            |
|          |                               | (4) Desono C-IC6 Ceiling Loudspeakers                                         |
|          |                               | (1) Tesira AMP-450BP Speaker Mounted Amplifier                                |
|          |                               | (2) 25' (7.5m) Plenum Cat 5e Cable                                            |
|          |                               | (5) 10' (3m) Plenum Cat 5e Cable                                              |
|          |                               | (1) BPAK                                                                      |
|          |                               | (1) Room Deployment Instructions                                              |
| 1        | Logitech Rally Camera         | Premium PTZ camera with Ultra-HD imaging system and automatic camera control. |
| 1        | HP Elite Slice G2 Audio Ready | Host and touch controller for UC room system software.                        |
| 1        | Logitech Tap                  | Touch controller for UC room system software.                                 |