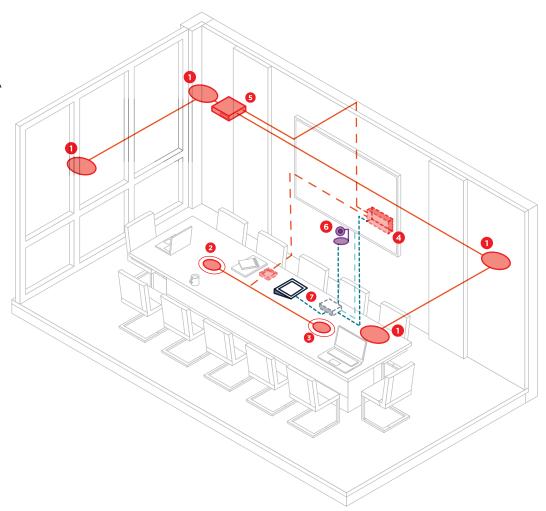

#### KEY

- **1** DESONO C-IC6
- 2 PARLÉ TTM-X
- **3** PARLÉ TTM-XEX
- 4 TESIRAFORTÉ X 400
- **5** TESIRA AMP-450BP
- **6** LOGITECH RALLY CAMERA
- 7 HP ELITE SLICE G2 AUDIO READY

#### **LEGEND**

CATEGORY CABLE

— HDMI

----USB