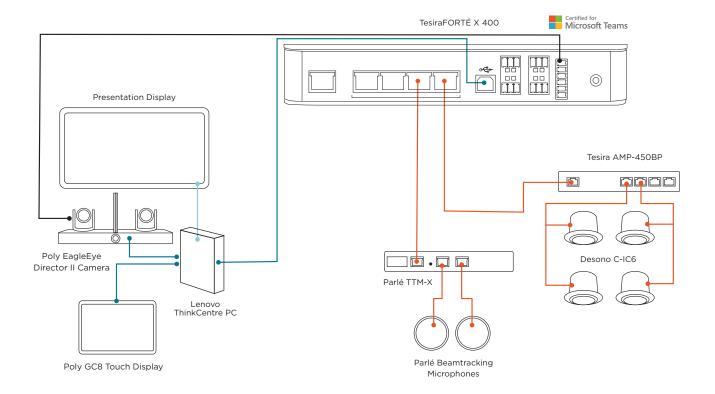

#### **EQUIPMENT LIST**

| QUANTITY | PRODUCT                             | FUNCTION                                                                 |
|----------|-------------------------------------|--------------------------------------------------------------------------|
| 1        | Biamp MRB-L-X400-T                  | Large Room Bundle with black table microphones. Included equipment:      |
|          |                                     | (1) TesiraFORTÉ X 400                                                    |
|          |                                     | (1) Parlé TTM-X Table Microphone                                         |
|          |                                     | (1) Parlé TTM-XEX Table Microphone                                       |
|          |                                     | (4) Desono C-IC6 Ceiling Loudspeakers                                    |
|          |                                     | (1) Tesira AMP-450BP Speaker Mounted Amplifier                           |
|          |                                     | (2) 25' (7.5m) Plenum Cat 5e Cable                                       |
|          |                                     | (5) 10' (3m) Plenum Cat 5e Cable                                         |
|          |                                     | (1) BPAK                                                                 |
|          |                                     | (1) Room Deployment Instructions                                         |
| 1        | Poly EagleEye Director<br>II Camera | Premium PTZ camera automatic tracking technology and HD imaging.         |
| 1        | Lenovo ThinkCentre PC               | Hosts UC software and provides connection points for peripheral devices. |
| 1        | Poly GC8 Touch Display              | Touch controller for UC room system software.                            |