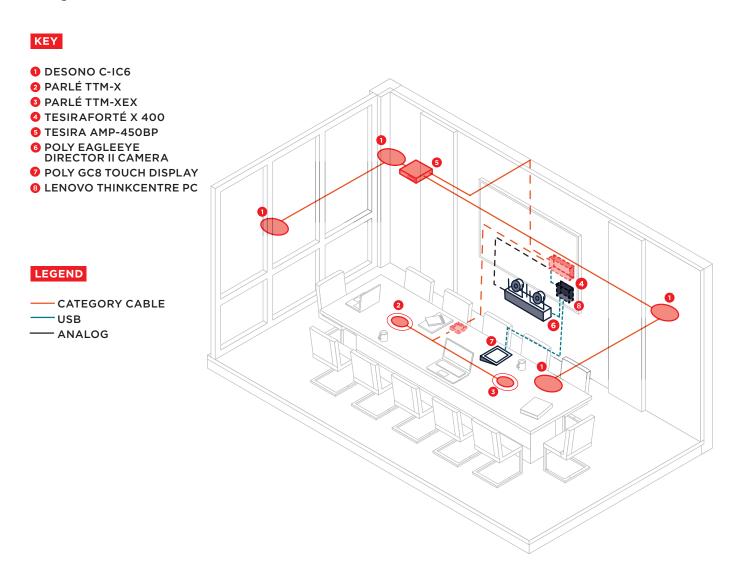

#### **EQUIPMENT LIST**

| QUANTITY | PRODUCT                             | FUNCTION                                                                 |
|----------|-------------------------------------|--------------------------------------------------------------------------|
| 1        | Biamp MRB-L-X400-T                  | Large Room Bundle with black table microphones. Included equipment:      |
|          |                                     | (1) TesiraFORTÉ X 400                                                    |
|          |                                     | (1) Parlé TTM-X Table Microphone                                         |
|          |                                     | (1) Parlé TTM-XEX Table Microphone                                       |
|          |                                     | (4) Desono C-IC6 Ceiling Loudspeakers                                    |
|          |                                     | (1) Tesira AMP-450BP Speaker Mounted Amplifier                           |
|          |                                     | (2) 25' (7.5m) Plenum Cat 5e Cable                                       |
|          |                                     | (5) 10' (3m) Plenum Cat 5e Cable                                         |
|          |                                     | (1) BPAK                                                                 |
|          |                                     | (1) Room Deployment Instructions                                         |
| 1        | Poly EagleEye Director<br>II Camera | Premium PTZ camera automatic tracking technology and HD imaging.         |
| 1        | Lenovo ThinkCentre PC               | Hosts UC software and provides connection points for peripheral devices. |
| 1        | Poly GC8 Touch Display              | Touch controller for UC room system software.                            |