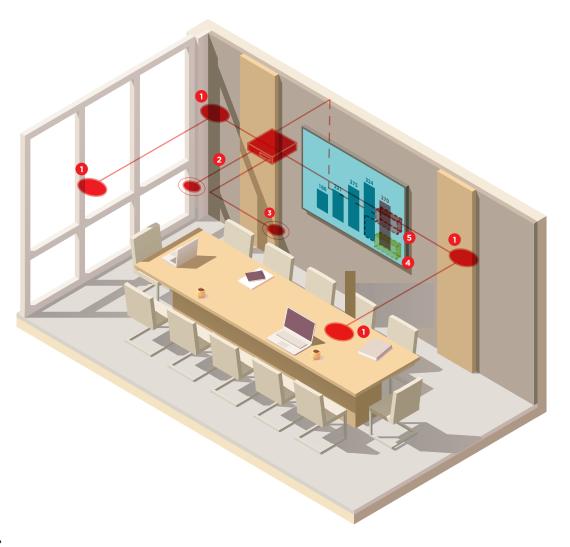

## LARGE CONFERENCE ROOM FLOOR PLAN

### KEY

- **1** DESONO C-IC6
- 2 PARLÉ TCM-XA
- **3** PARLÉ TCM-XEX
- **4** UC HOST COMPUTER
- **5** TESIRAFORTÉ X 400