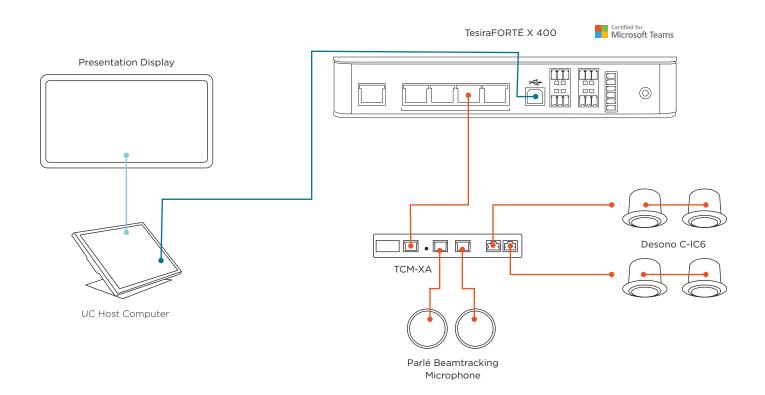

## biamp.

Tesira™ is an ideal platform for conference rooms of all sizes. Only standard Ethernet cables are needed to connect a TesiraFORTÉ™ DSP to our Tesira TCM-X Beamtracking™ microphones and other conference room components for an exceptional conferencing experience. The peripherals are PoE+ powered, and can therefore be driven easily directly from the TesiraFORTÉ.

#### LEGEND

— CATEGORY CABLE
— USB

### **EQUIPMENT LIST**

| QUANTITY | PRODUCT                            | FUNCTION                                                                                                                                                                                            |
|----------|------------------------------------|-----------------------------------------------------------------------------------------------------------------------------------------------------------------------------------------------------|
| 1        | TesiraFORTÉ X 400                  | Powerful DSP with USB audio, featuring 4 channels of AEC.                                                                                                                                           |
| 1        | UC Host Device                     | Connected to TesiraFORTÉ via USB port, customers can take full advantage of microphones and speakers in the room as part of their UC calls. Also supports mutesync across most common UC platforms. |
| 1        | TCM-XA Beamtracking<br>Microphone  | Actively tracks and intelligently mixes conversations from around the table. The built-in 2-channel PoE+ amplifier provides amplification to the ceiling speakers.                                  |
| 1        | TCM-XEX Beamtracking<br>Microphone | Actively tracks and intelligently mixes conversations from around the table.                                                                                                                        |
| 1        | Presentation Monitor               | Allows all meeting participants to view a presentation or valuable data being shared in the meeting.                                                                                                |
| 4        | Desono C-IC6 Loudspeaker           | Provides sound reinforcement for distance conferencing and/or video conferencing.                                                                                                                   |