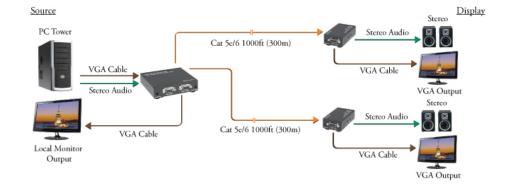

### The KanexPro 1X2 VGA extender over a single CAT5e/6 cable

is designed for routing highresolution VGA signals and stereo audio over remote distances up to 1,000ft. (300m). Each receiver set features a separate gain and peaking rotary switch used in adjusting brightness and skew over long distances.

The 15-pin HD connectors are convenient and cost-effective for all input/output connections supporting full bandwidth compatible from VGA to WUXGA graphics card resolutions and HDTV's to projectors. In addition, each output performs a separate buffering to maintain signal integrity and reject noise interference.

## • Transmitter (1)

Input: VGA x1/3.5mm Stereo x1 Output: Cat 5e/6 x1/VGA Output (Local) x1/3.5mm Stereo x1

## • Receiver (2)

Input: Cat 5e/6 x1

Output: VGA x1/3.5mm Stereo x1

- Vertical Frequency Range: 60/75/85Hz
- Resolutions (PC): VGA-WUXGA (1920x1200@60Hz)
- Power Supply: 5V DC@2A, 5W
- $\bullet$  Operating Temperature: 0°C to +70°C
- Operating Humidity: 10% to 85 % RH (no condensation)
- Storage Temperature: -10°C to +80°C