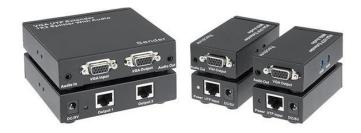

### The KanexPro 1X2 VGA extender over a single CAT5e/6 cable

is designed for routing highresolution VGA signals and stereo audio over remote distances up to 1,000ft. (300m). Each receiver set features a separate gain and peaking rotary switch used in adjusting brightness and skew over long distances.

## • Transmitter (1)

Input: VGA x1/3.5mm Stereo x1 Output: Cat 5e/6 x1/VGA Output (Local) x1/3.5mm Stereo x1

## • Receiver (2)

Input: Cat 5e/6 x1

Output: VGA x1/3.5mm Stereo x1

- Vertical Frequency Range: 60/75/85Hz
- Resolutions (PC): VGA-WUXGA (1920x1200@60Hz)
- Power Supply: 5V DC@2A, 5W
- $\bullet$  Operating Temperature: 0°C to +70°C
- Operating Humidity: 10% to 85 % RH (no condensation)
- Storage Temperature: -10°C to +80°C