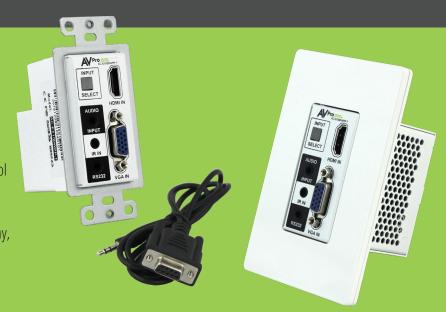

### IN THE BOX: AC-EX100WPP-UHD-KIT

- AC-EX100WPP-UHD-T
- AC-EX100-UHD-R2
- 3.5mm stereo plug to female DB9 for RS-232 to PC
- 48v Power Supply
- Mounting Ears (For Rx)
- IR Emitter

- IR Receiver
- 3-Pin Terminal Plug
- 2 Mounting Screws
- Decora Wall Plate Cover (White)
- Operating Instructions