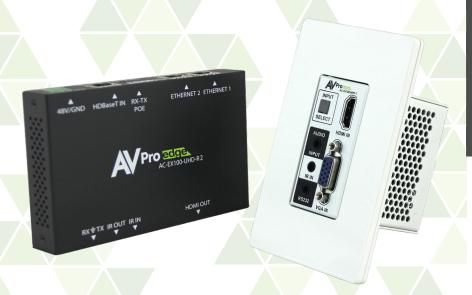

The AC-EX100WPP-UHD-KIT is a complete solution. We paired our wall plate transmitter (AC-EX100WPP-UHD-T) with our HDBaseT Receiver (AC-EX100-UHD-R) to power the wall plate transmitter from afar using PoE. This eliminates the need for a power supply unit near the wall plate. AVPro Edge's military-grade performance ensures system stability for years to come.

### IN THE BOX: AC-EX100WPP-UHD-KIT

- AC-EX100WPP-UHD-T
- AC-EX100-UHD-R2
- 3.5mm stereo plug to female DB9 for RS-232 to PC
- 48v Power Supply
- Mounting Ears (For Rx)
- IR Emitter

- IR Receiver
- 3-Pin Terminal Plug
- 2 Mounting Screws
- Decora Wall Plate Cover (White)
- Operating Instructions