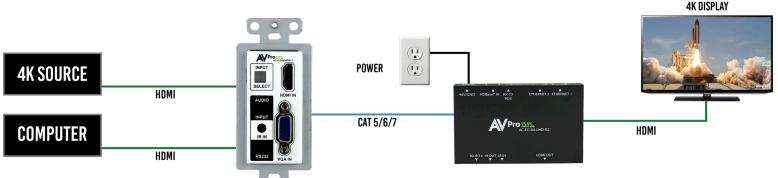

# THE LITTLE GIANT WALLPLATE CONNECTION DIAGRAM

THE LITTLE GIANT WALL PLATE IS THE ONLY HDMI/VGA TRANSMITTER IN THE WORLD THAT IS ABLE TO FIT INTO A SINGLE GANG Wall mud ring. And power is never a question. The little giant is able to get power from the reciver end.

The AC-EX100WPP-UHD-KIT is a complete solution. We paired our wall plate transmitter (AC-EX100WPP-UHD-T) with our HDBaseT Receiver (AC-EX100-UHD-R) to power the wall plate transmitter from afar using PoE. This eliminates the need for a power supply unit near the wall plate. AVPro Edge's military-grade performance ensures system stability for years to come.

## **4K WALL PLATE EXTENDER APPLICATIONS**

- Conference/huddle room configurations where many source types can be used – computers, players, etc.
- Extend VGA and HDMI up to 100M (330FT) for large auditorium type scenarios
- To carry control signals (IR/RS-232) for third party control integration for turning components on and off and switching channels, etc.
- Create simple presentation venues that are plug and play, reliable and allow for audio
- The end user has ZERO configuration because the Little Giant is auto sensing