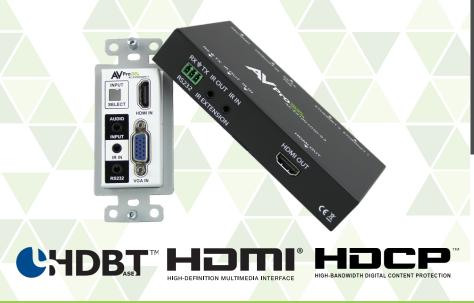

# THE LITTLE GIANT SINGLE GANG WALLPLATE TRANSMITTER AND RECEIVER KIT AC-EX100WPP-UHD-KIT

NO COMPROMISES. OUR AUTO-SWITCHING, HDBASET WALL PLATE TRANSMITTER IS THE WORLD'S ONLY SINGLE-GANG, DUAL INPUT VGA & HDMI AUTO SENSING HDBASET (OVER SINGLE CAT5 OR BETTER) TRANSMITTER AVAILABLE TODAY.

Simplify installations in schools, offices, meeting rooms and huddle rooms. Once integrated into your client's system, they will have the perfect solution for sharing information from any computer or source. This unit is designed to work flawlessly with all PC, VESA and traditional resolutions 4K 60Hz 4:2:0 8 BIT & HDR 4:2:2 12 BIT. VGA supports DCI 2K, 1080p, 1920x1200x60. In addition to its compact, robust design, it transmits a digital signal up to 100 meters (328') giving you ultimate flexibility, especially in large rooms like libraries or auditorium style rooms/classrooms.